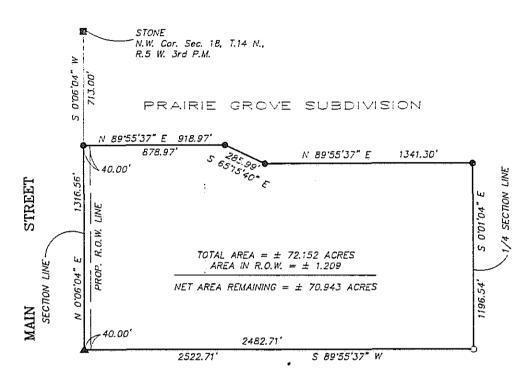

## PLAT OF SURVEY

REVISIONS

LEGAL DESCRIPTION

Part of the Northwest Quarter of Section 18, Township 14 North, Range 5 West of the Third Principal Meridian. described more particularly as follows:

Commencing at a stone marking the Northwest corner of the aforementioned Section 18, thence South 0 degrees 06 minutes 04 seconds West, along the section line, a distance of 713.00 feet to an iron pin marking the true point of beginning. thence North 89 degrees 55 minutes 37 seconds East. along the South line of Prairie Grove Subdivision, a distance of 918.97 feet to an iron pin, thence South 65 decrees 15 minutes 40 seconds East. along the South line of Prairie Grove Subdivision, a distance of 285.99 feet to an iron pin. thence North 89 degrees 55 minutes 37 seconds East, along the South line of Prairie Grove Subdivision, a distance of 1341.30 feet to an iron pin on the quarter section line, thence South O degrees 01 minutes 04 seconds East, along the guarter section line, a distance of 1196.54 feet to an iron pipe, thence South 89 degrees 55 minutes 37 seconds West a distance of 2522.71 feet to a masonry nail on the section line, thence North O degrees 06 minutes 04 seconds East, along the section line. a distance of 1316.56 feet to the true point of beginning. Said parcel contains 72.152 acres, more or less, including 1.209 acres within the existing or proposed Rightof-Way for South Main Street in Chatham. all in the County of Sangamon. State of Illinois.

Basis of bearing is South 0 degrees 06 minutes 04 seconds West along the section line.

| DATE BY |    |                                                                                            | DATE 5-21-90                                         |
|---------|----|--------------------------------------------------------------------------------------------|------------------------------------------------------|
|         | GW | GREENE & BRADFORD, I<br>of springfield                                                     | DRAWN  R.L. CCX  PROJECT NO.                         |
|         | B  | CONSULTING ENGINEERS 13CS WABASH AVENUE SUITE G SPRINGRED, ILLINOIS EZ704 ( 217-793-8644 ) | 90-059 FIELD BOOK  1.31 COMPUTER FILE NC. 90059PL-50 |