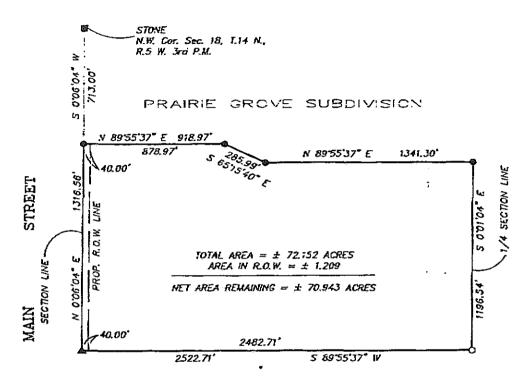

Part of the Northwest Quarter of Section 18, Township 14 North, Range 5 West of the Third Principal Meridian, described more particularly as follows:

Commencing at a stone marking the Northwest corner of the aforementioned Section 18, thence South 0 degrees 06 minutes 04 seconds West, along the section line, a distance of 713.00 feet to an iron pin marking the true point of beginning, thence North 89 degrees 55 minutes 37 seconds East along the South line of Prairie Grove Subdivision, a distance of 918.97 feet to an iron pin, thence South 65 degrees 15 minutes 40 seconds East along the South line of Prairie Grove Subdivision, a distance of 285.99 feet to an iron pin, thence North 89 degrees 55 minutes 37 seconds East, along the South line of Prairie Grove Subdivision, a distance of 1341.30 feet to an iron pin of the quarter section line, thence South 0 degrees 01 minutes 04 seconds East. along the quarter section line, a distance of 1196.54 feet to an iron pipe, thence South 89 degrees 55 minutes 37 seconds West a distance of 2522.71 feet to a masonry nail on the section line, thence North 0 degrees 06 minutes 04 seconds East, along the section line a distance of 1316.56 feet to the true point of beginning. Said parcel contains 72.152 acres, more or less.

## PLAT OF SURVEY

LEGAL DESCRIPTION

Part of the Northwest Quarter of Section 18. Township 14 North, Range 5 West of the Third Principal Meridian. described more particularly as follows:

Commencing at a stone marking the Northwest corner of the aforementioned Section 18, thence South 0 degrees 06 minutes Of seconds West, along the section line, a distance of 713.0 feet to an iron oin marking the true point of beginning. thence North 89 degrees 55 minutes 37 seconds Bast. along the South line of Prairie Grove Subdivision, a distance of 918.9 feet to an iron pin, thence South 65 decrees 15 minutes 40 seconds East, along the South line of Prairie Grove Subdivision, a distance of 285.99 feet to an iron pin, thence North 89 degrees 55 minutes 37 seconds East, along the South line of Prairie Grove Subdivision, a distance of 1361.30 tee to an iron pin on the quarter section line, thence South 0 decrees 01 minutes 04 seconds East, along the quarter section line, a distance of 1196.54 feet to an iron pipe, thence South 89 degrees 55 minutes 37 seconds West a distance of 2522.71 feet to a masonry mail on the section line, thence North O degrees 06 minutes 04 seconds East, along the section line, a distance of 1316.56 feet to the true point of beginning. Said parcel contains 72.152 acres. more or less. including 1,209 acres within the existing or proposed Rightof-Way for South Main Street in Chathan, all in the County of Sangamon, State of Illinois.